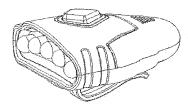

## **Brightwater Ultimate Cap Light Instructions**

## **FEATURES**

- Ultra bright 5 white LED bulbs.
- Easy hat clip for hands free use.
- Lightweight
- Push ON/OFF switch.
- 2 CR2032 batteries included.