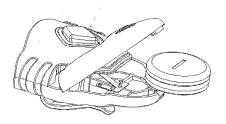

## **BATTERY REPLACEMENT**

- Slide the battery lid out.
- Replace with 2 new CR2032 size batteries.
- Be sure batteries are installed in correct position according to mark on light body.
- Close battery cover and slide back into place.

## **IMPORTANT**

- Do not mix old and new batteries.
- Do not look directly into LED light.
- Use only under adult supervision.

Brightwater Fly Angler www.brightwaterflyangler.com mark@brightwaterflyangler.com