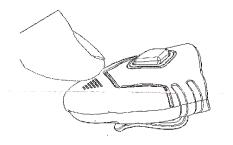

## **FEATURES**

- Ultra bright 5 white LED bulbs.
- Easy hat clip for hands free use.
- Lightweight
- Push ON/OFF switch.
- 2 CR2032 batteries included.

## **BATTERY REPLACEMENT**

- Slide the battery lid out.
- Replace with 2 new CR2032 size batteries.
- Be sure batteries are installed in correct position according to mark on light body.
- Close battery cover and slide back into place.